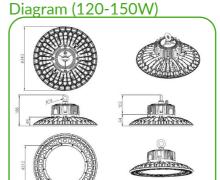

### Diagram (200W)

The Discus Gen3 High Bay is covered by Carbon8Lighting's unique 7 Year Premier Care Warranty. Very rarely, even a Carbon8 fitting can become faulty. Should this happen at any point during the 7 year warranty, Carbon8 will send an advance replacement fitting to site, pay up to £500+VAT towards the exchange and collect the swapped fitting from site. As well as minimising down time, this unique warranty reassures customers investing in a Carbon8 product, there will be no hidden cost of ownership