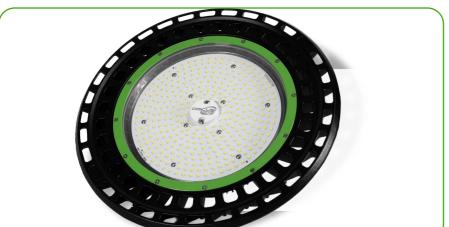

# Discus Gen3 LED High Bay

70W - 300W Spec Sheet

#### Overview

Market leading and Ultra-efficient, the Discus Gen3 High Bay is an evolution of Carbon8Lighting's highly successful Discus LED High Bay range. The Discus Gen3 High Bay is specifically tailored for lighting large areas such as warehouses and factories, inside and out.

The Discus Gen3 High Bay replaces conventional sodium and metal halide fittings, consuming a fraction of the energy and eliminating expensive lamp replacement and maintenance. Competitively priced and with unparalleled performance of in excess of 168 lumens per watt, the Discus Gen3 High Bay offers unrivalled value for money and impressive return on investment figures.

The Discus Gen3 High Bay range combines high quality materials, leading edge technology