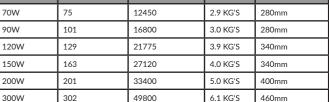

Care Warranty Program.
- Suitable for food production areas.

### **Application**





Description: Discus Gen3 High Bay

### Recommended Product Location: All locations, indoors and out Performance Chart



| OPTIONS                    |                    |
|----------------------------|--------------------|
| Occupancy Sensor           | ✓                  |
| Light level sensor         | ✓                  |
| Remote Programmable Sensor | ✓                  |
| Polycarbonate front        | Fitted as standard |
| RGB                        | N/A                |
| 12-24v                     | N/A                |
| Emergency                  | ✓                  |
| Fixed Bracket Mounting     | <b>√</b>           |
| Fixed Bracket Mounting     | <b>√</b>           |

## 12450 2.9 KG'S





#### Diagram (70-90W)





### Diagram (200W)







The Discus Gen3 High Bay is covered by Carbon8Lighting's unique 7 Year Premier Care Warranty. Very rarely, even a Carbon8 fitting can become faulty. Should this happen at any point during the 7 year warranty, Carbon8 will send an advance replacement fitting to site, pay up to £500+VAT towards the exchange and collect the swapped fitting from site. As well as minimising down time, this unique warranty reassures customers investing in a Carbon8 product, there will be no hidden cost of ownership