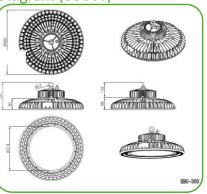

### Diagram (200W)

The Discus Gen3 High Bay is covered by Carbon8Lighting's unique 7 Year Premier Care Warranty. Very rarely, even a Carbon8 fitting can become faulty. Should this happen at any point during the 7 year warranty, Carbon8 will send an advance replacement fitting to site, pay up to £500+VAT towards the exchange and collect the swapped fitting from site. As well as minimising down time, this unique warranty reassures customers investing in a Carbon8 product, there will be no hidden cost of ownership