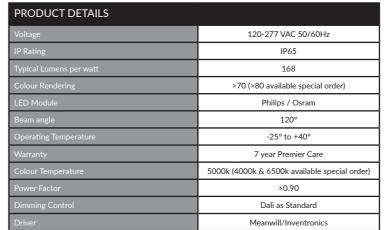

The Discus Gen3 High Bay replaces conventional sodium and metal halide fittings, consuming a fraction of the energy and eliminating expensive lamp replacement and maintenance. Competitively priced and with unparalleled performance of in excess of 168 lumens per watt, the Discus Gen3 High Bay offers unrivalled value for money and impressive return on investment figures.

The Discus Gen3 High Bay range combines high quality materials, leading edge technology and intelligent design to produce a robust and reliable light fitting that is IP65 rated and can operate in the harshest environments. Powering Carbon8Lighting's Discus Gen3 High Bay is the highly efficient Meanwell power supply with built in power factor correction, temperature and surge protection which together provide outstanding performance and reliability. Options available for the Discus Gen3 High Bay include dimmable sensor control with light level/occupancy control, fixed bracket wall/ceiling mounting and emergency.

### Recommended Product Location: All locations, indoors and out Performance Chart

| OPTIONS                    |                    |
|----------------------------|--------------------|
| Occupancy Sensor           | ✓                  |
| Light level sensor         | ✓                  |
| Remote Programmable Sensor | ✓                  |
| Polycarbonate front        | Fitted as standard |
| RGB                        | N/A                |
| 12-24v                     | N/A                |
| Emergency                  | ✓                  |
| Fixed Bracket Mounting     | <b>√</b>           |
| Fixed Bracket Mounting     | <b>√</b>           |