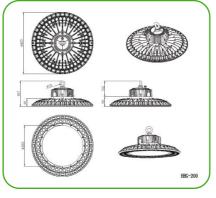

on areas.

### **Application**





Description: Discus Gen3 High Bay

### Recommended Product Location: All locations, indoors and out Performance Chart



| OPTIONS                    |                    |
|----------------------------|--------------------|
| Occupancy Sensor           | ✓                  |
| Light level sensor         | ✓                  |
| Remote Programmable Sensor | ✓                  |
| Polycarbonate front        | Fitted as standard |
| RGB                        | N/A                |
| 12-24v                     | N/A                |
| Emergency                  | ✓                  |
| Fixed Bracket Mounting     | <b>√</b>           |
| Fixed Bracket Mounting     | <b>√</b>           |

## 12450 2.9 KG'S





#### Diagram (70-90W)





### Diagram (200W)







The Discus Gen3 High Bay is covered by Carbon8Lighting's unique 7 Year Premier Care Warranty. Very rarely, even a Carbon8 fitting can become faulty. Should this happen at any point during the 7 year warranty, Carbon8 will send an advance replacement fitting to site, pay up to £500+VAT towards the exchange and collect the swapped fitting from site. As well as minimising down time, this unique warranty reassures customers investing in a Carbon8 product, there will be no hidden cost of ownership