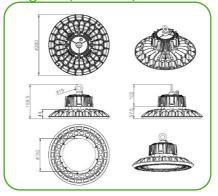

itable for food production areas.

### **Application**





Description: Discus Gen3 High Bay

### Recommended Product Location: All locations, indoors and out Performance Chart



| OPTIONS                    |                    |
|----------------------------|--------------------|
| Occupancy Sensor           | ✓                  |
| Light level sensor         | ✓                  |
| Remote Programmable Sensor | ✓                  |
| Polycarbonate front        | Fitted as standard |
| RGB                        | N/A                |
| 12-24v                     | N/A                |
| Emergency                  | ✓                  |
| Fixed Bracket Mounting     | <b>√</b>           |
| Fixed Bracket Mounting     | <b>√</b>           |

## 12450 2.9 KG'S





#### Diagram (70-90W)





### Diagram (200W)







The Discus Gen3 High Bay is covered by Carbon8Lighting's unique 7 Year Premier Care Warranty. Very rarely, even a Carbon8 fitting can become faulty. Should this happen at any point during the 7 year warranty, Carbon8 will send an advance replacement fitting to site, pay up to £500+VAT towards the exchange and collect the swapped fitting from site. As well as minimising down time, this unique warranty reassures customers investing in a Carbon8 product, there will be no hidden cost of ownership